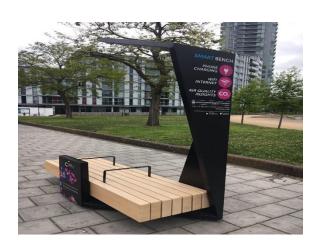

## (( المكون السادس )) المقاعد الذكية

صفحة وحدة مدينتي ذكية http://www.holymakkah.gov.sa/mundeps/SmartCity البريد الإلكتروني لوحدة مدينتي ذكية smartcity@holymakkah.gov.sa

## المعايير الفنية للمقاعد الذكية

## المواصفات

|                                | - It is beautiful and timeless design hides multiple functionalities.                                                                                                            |
|--------------------------------|----------------------------------------------------------------------------------------------------------------------------------------------------------------------------------|
| Design                         | - With its perfect size and shape, Store street bench easily adds allure to any outdoor location.                                                                                |
|                                | - Strong, powder-coated steel construction is completely weather-<br>resistant and vandal-resistant.                                                                             |
| Solar powered                  | <ul> <li>Visually appealing, deep black photovoltaic modules developed and<br/>produced exclusively for Store, adding to its energy efficiency.</li> </ul>                       |
| Solar powercu                  | - Advanced controller inside the bench makes battery charging possible even when the seating area occupied and PV modules are shaded.                                            |
|                                | - Steora's main feature are chargers for charging different types of devices.                                                                                                    |
| Advanced device charging.      | - The bench comes with two USB ports with ambient light for charging any type of device using USB cable.                                                                         |
|                                | <ul> <li>Wireless charger integrated in acrylic glass cover enables cable-free<br/>charging. Just place your device on the charging pad and charge it<br/>wirelessly.</li> </ul> |
|                                | - Wi-Fi speed up to 433 Mbps* makes browsing experience unlike any before.                                                                                                       |
| Superfast Internet connection. | - Special controller takes care for your security while you read news, use social networks, or shop online.                                                                      |
|                                | - Steora can connected on the Internet using SIM card, Ethernet cable, or optical fibre cable.                                                                                   |
|                                | - 15 sensors inside Steora monitor everything that happens on and around the bench.                                                                                              |
| Data anthoring                 | - Each second, sensors are gathering data about air parameters, bench usage and system status.                                                                                   |
| Data gathering.                | - All gathered information are available for customers via the dashboard.                                                                                                        |
|                                | <ul> <li>If anything happens, system immediately alerts the owner, and our<br/>technical support department.</li> </ul>                                                          |